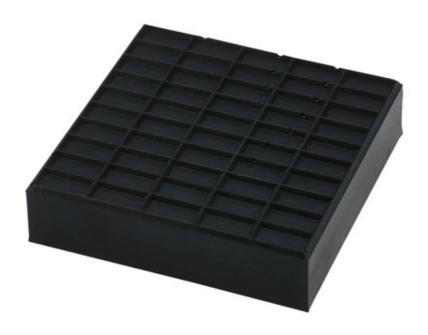

## Square Profile Universal Lifting Pads - 100 x 100 x 25mm

A set of 4 mini block profile lifting pads, 100 x 100 x 25mm, designed to help prevent any damage to vehicle bodywork when using scissor lifts, floor recessed lifts, together with standard 2 and 4 post lifts. It features a grooved top, to increase grip for a safer lift. The new range of Laser lifting pads/blocks has been made from a highly durable, lightweight and long-lasting Polyurethane (PU) material, which is also oil resistant. Polyurethane is much lighter than traditional rubber, lasts much longer, and has greater flexibility, which means it reduces the risk of pressure damage on vehicle bodywork. Additionally, PU is easier to recycle and in keeping with other products in the Laser range that are already produced in recycled PU for a more environmentally friendly product range. The full range includes a variety of pads/blocks, designed to cover a wide range of workshop and bodyshop applications. NOTE: Always place lifting pads in accordance with vehicle manufacturers instructions, not for use with trolley jacks.

## **Additional Information**

- 4x 100 x 100mm mini block profile pad, suitable for use with scissor lifts, floor recessed lifts, along with standard 2 & 4 post lifts.
- · 25mm thickness, 0.23Kg.
- Highly durable & oil resistant.
- Manufactured from solid Polyurethane (PU).