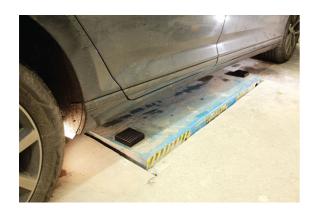

## Square Profile Universal Lifting Pads - 100 x 100 x 25mm

A set of 4 mini block profile lifting pads, 100 x 100 x 25mm, designed to help prevent any damage to vehicle bodywork when using scissor lifts, floor recessed lifts, together with standard 2 and 4 post lifts. It features a grooved top, to increase grip for a safer lift. The new range of Laser lifting pads/blocks has been made from a highly durable, lightweight and long-lasting Polyurethane (PU) material, which is also oil resistant. Polyurethane is much lighter than traditional rubber, lasts much longer, and has greater flexibility, which means it reduces the risk of pressure damage on vehicle bodywork. Additionally, PU is easier to recycle and in keeping with other products in the Laser range that are already produced in recycled PU for a more environmentally friendly product range. The full range includes a variety of pads/blocks, designed to cover a wide range of workshop and bodyshop applications. NOTE: Always place lifting pads in accordance with vehicle manufacturers instructions, not for use with trolley jacks.