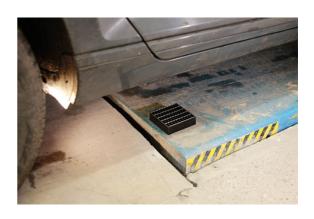

## Square Profile Universal Lifting Pads - 100 x 100 x 25mm

A set of 4 mini block profile lifting pads, 100 x 100 x 25mm, designed to help prevent any damage to vehicle bodywork when using scissor lifts, floor recessed lifts, together with standard 2 and 4 post lifts. It features a grooved top, to increase grip for a safer lift. The new range of Laser lifting pads/blocks has been made from a highly durable, lightweight and long-lasting Polyurethane (PU) material, which is also oil resistant. Polyurethane is much lighter than traditional rubber, lasts much longer, and has greater flexibility, which means it reduces the risk of pressure damage on vehicle bodywork. Additionally, PU is easier to recycle and in keeping with other products in the Laser range that are already produced in recycled PU for a more environmentally friendly product range. The full range includes a variety of pads/blocks, designed to cover a wide range of workshop and bodyshop applications. NOTE: Always place lifting pads in accordance with vehicle manufacturers instructions, not for use with trolley jacks.